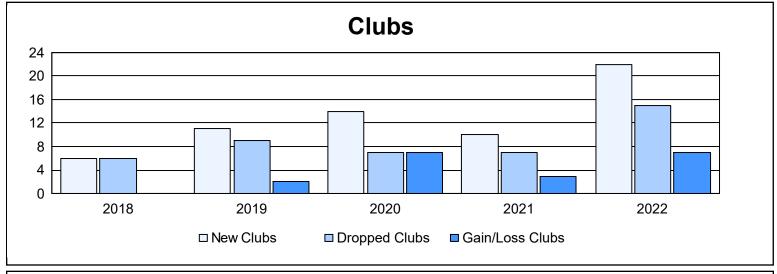

District 3233G2 As of June 2022 Cumulative

| Year      | New<br>Clubs | Dropped<br>Clubs | Gain/<br>Loss<br>Clubs | New<br>Members | Charter<br>Members | Reinstate<br>Members | Transfer<br>Members | Total<br>Member<br>Added | Total<br>Members<br>Dropped | Gain/<br>Loss<br>Members |
|-----------|--------------|------------------|------------------------|----------------|--------------------|----------------------|---------------------|--------------------------|-----------------------------|--------------------------|
| 2017-2018 | 6            | 6                | 0                      | 535            | 146                | 32                   | 12                  | 725                      | 681                         | 44                       |
| 2018-2019 | 11           | 9                | 2                      | 261            | 289                | 59                   | 21                  | 630                      | 634                         | -4                       |
| 2019-2020 | 14           | 7                | 7                      | 244            | 233                | 46                   | 34                  | 557                      | 651                         | -94                      |
| 2020-2021 | 10           | 7                | 3                      | 228            | 194                | 26                   | 11                  | 459                      | 771                         | -312                     |
| 2021-2022 | 22           | 15               | 7                      | 532            | 709                | 29                   | 15                  | 1,285                    | 586                         | 699                      |
| Average   | 13           | 9                | 4                      | 360            | 314                | 38                   | 19                  | 731                      | 665                         | 67                       |