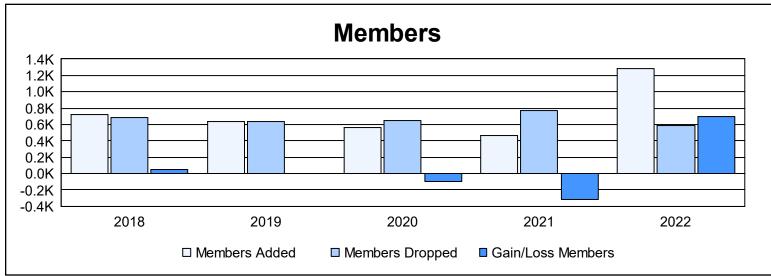

District 3233G2 As of June 2022 Cumulative

| Year      | New<br>Clubs | Dropped<br>Clubs | Gain/<br>Loss<br>Clubs | New<br>Members | Charter<br>Members | Reinstate<br>Members | Transfer<br>Members | Total<br>Member<br>Added | Total<br>Members<br>Dropped | Gain/<br>Loss<br>Members |
|-----------|--------------|------------------|------------------------|----------------|--------------------|----------------------|---------------------|--------------------------|-----------------------------|--------------------------|
| 2017-2018 | 6            | 6                | 0                      | 535            | 146                | 32                   | 12                  | 725                      | 681                         | 44                       |
| 2018-2019 | 11           | 9                | 2                      | 261            | 289                | 59                   | 21                  | 630                      | 634                         | -4                       |
| 2019-2020 | 14           | 7                | 7                      | 244            | 233                | 46                   | 34                  | 557                      | 651                         | -94                      |
| 2020-2021 | 10           | 7                | 3                      | 228            | 194                | 26                   | 11                  | 459                      | 771                         | -312                     |
| 2021-2022 | 22           | 15               | 7                      | 532            | 709                | 29                   | 15                  | 1,285                    | 586                         | 699                      |
| Average   | 13           | 9                | 4                      | 360            | 314                | 38                   | 19                  | 731                      | 665                         | 67                       |